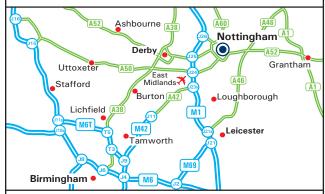

#### From M1 J24 🚑

- Leave the M1 at J24 (signed Nottingham (S) & A453).
- Join the A453 towards Nottingham and continue for 6.5 miles.
- At the roundabout take the second exit onto A453 Clifton Lane, follow this on to Clifton Boulevard.
- Pass over the flyover on to the A453 (Queens Drive).
- Continue for 1.8 miles, turn right at the traffic lights onto A6005 (Castle Boulevard).
- Turn left onto Maid Marian Way.
- The entrance to the NCP car park is on the right.
- Our office is a short walk from the car park (see inset).

#### From M1 J26 🚑

- Leave the M1 at J26 (signed Nottingham, Ilkeston, Ripley & A610).
- Join the A610 towards Nottingham.
- Follow the City Centre A610 signs.
- Continue down the hill towards the City Centre (signposted A60, Loughborough & Grantham).
- At the roundabout take the 2nd exit (straight over) onto Maid Marian Way.
- Continue onto the one-way system.
- The entrance to the NCP car park is on the the left hand side and is signposted
- Our office is a short walk from the car park (see inset).