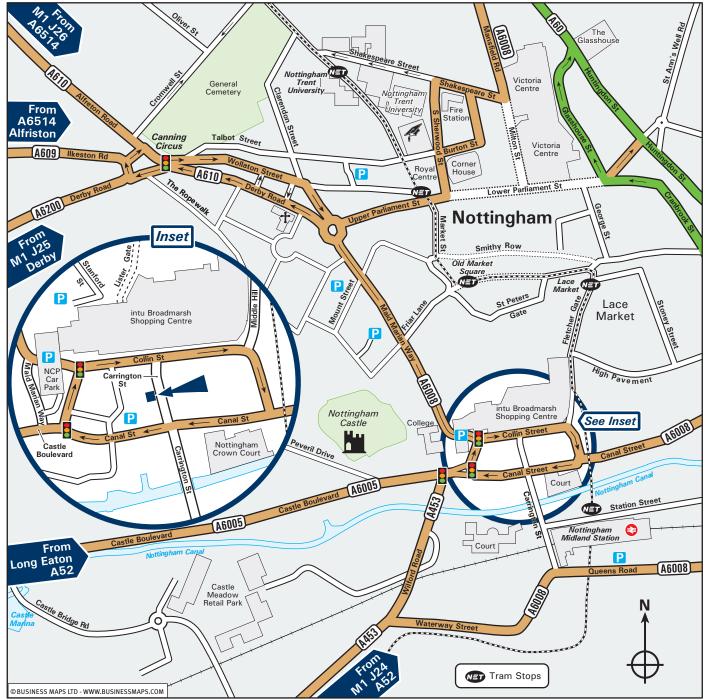

#### From M1 J24 🚑

- Leave the M1 at J24 (signed Nottingham (S) & A453).
- Join the A453 towards Nottingham and continue for 6.5 miles.
- At the roundabout take the second exit onto A453 Clifton Lane, follow this on to Clifton Boulevard.
- Pass over the flyover on to the A453 (Queens Drive).
- Continue for 1.8 miles, turn right at the traffic lights onto A6005 (Castle Boulevard).
- Turn left onto Maid Marian Way.
- The entrance to the NCP car park is on the right.
- Our office is a short walk from the car park (see inset).

#### From M1 J26 🚑

- Leave the M1 at J26 (signed Nottingham, Ilkeston, Ripley & A610).
- Join the A610 towards Nottingham.
- Follow the City Centre A610 signs.
- Continue down the hill towards the City Centre (signposted A60, Loughborough & Grantham).
- At the roundabout take the 2nd exit (straight over) onto Maid Marian Way.
- Continue onto the one-way system.
- The entrance to the NCP car park is on the the left hand side and is signposted
- Our office is a short walk from the car park (see inset).

### By Train 😝 / Tram 🖅

 Our office is a short walk from the Nottingham Midland Railway Station and 10 minutes walk from the Old Market Square.